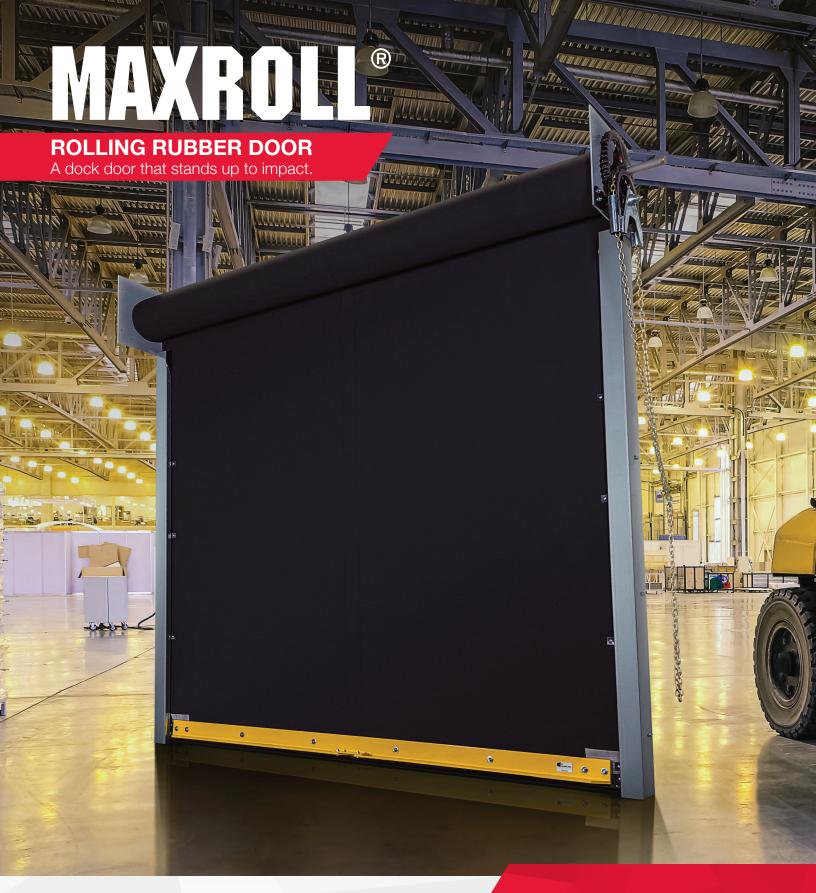

## FEATURES & BENEFITS

- Impactable design reduces maintenance, repair costs, and decreases downtime.
- Powder coated breakaway bottom bar in safety yellow attached to a flexible curtain that releases from guides upon accidental impact.
- Tight sealing properties eliminates air and light infiltration which reduces energy costs.
- Limited Lifetime Warranty on our reinforced 1/4" thick rubber curtain.
- Galvanized [MR6830] or powder coated [MR6850] steel guides.
- Simple, efficient design with no hinges or cables provides reliable long lasting performance.