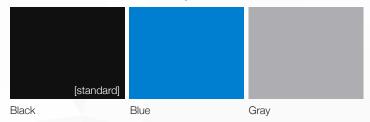

**WWW** 

WANT TO SEE MORE?
Visit chiohd.com/rolling

## FEATURES & BENEFITS

- Impactable design reduces maintenance, repair costs, and decreases downtime.
- Powder coated breakaway bottom bar in safety yellow attached to a flexible curtain that releases from guides upon accidental impact.
- Tight sealing properties eliminates air and light infiltration which reduces energy costs.
- Limited Lifetime Warranty on our reinforced 1/4" thick rubber curtain.
- Galvanized [MR6830] or powder coated [MR6850] steel guides.
- Simple, efficient design with no hinges or cables provides reliable long lasting performance.

## **CURTAIN COLORS** Refer to your local Dealer for exact color match.





## MODEL SELECTION CHART

|        | Max Size | Drive                                                 | Curtain                   | Guide Wldth                             | Curtain Colors                     | Optional Mechanical Features                                                                                                                                                                                         |
|--------|----------|-------------------------------------------------------|---------------------------|-----------------------------------------|------------------------------------|------------------------------------------------------------------------------------------------------------------------------------------------------------------------------------------