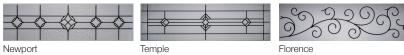

# 2148 SKYLINE FLUSH

## GOOD / BETTER / BEST

#### COLORS1



### **ACCENTS WOODTONES<sup>1</sup>**



#### LONG WINDOW INSERTS



# Sunburst **GLASS**

| Plain⁴ | Frosted <sup>4</sup> | Tinted⁴ | Obscure | Glue Chip |
|--------|----------------------|---------|---------|-----------|

# **DESIGNER GLASS**



# **Specifications**

Warranty

| Panel Style          | Flush                      |  |
|----------------------|----------------------------|--|
| Section Construction | 2in. Thick - 2-Sided Steel |  |
| Section Material     | 27 <sup>2</sup> Ga. Steel  |  |
| nsulation Type       | Polyurethane               |  |
|                      |                            |  |



1 Refer to your local C.H.I. Dealer for exact color and woodtones match. 2 Lower steel gauge [ga.] number indicates stronger steel. 3 Model number indicates window style. 4 Available in StyleLite windows.

3 Years on Springs 6 Years on Hardware

Your Local Garage Door Professional