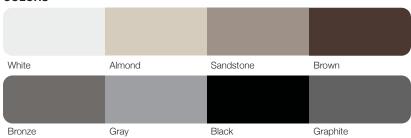

# 2148 SKYLINE FLUSH

## GOOD / BETTER / BEST

#### COLORS1



### **ACCENTS WOODTONES<sup>1</sup>**



#### LONG WINDOW INSERTS



# Sunburst **GLASS**

| Plain⁴ | Frosted <sup>4</sup> | Tinted⁴ | Obscure | Glue Chip |
|--------|----------------------|---------|---------|-----------|

# **DESIGNER GLASS**



# **Specifications**

Warranty

| Panel Style          | Flush                      |  |
|----------------------|----------------------------|--|
| Section Construction | 2in. Thick - 2-Sided Steel |  |
| Section Material     | 27 <sup>2</sup> Ga. Steel  |  |
| nsulation Type       | Polyurethane               |  |
|                      |                            |  |



1 Refer to your local C.H.I. Dealer for exact color and woodtones match. 2 Lower steel gauge [ga.] number indicates stronger steel. 3 Model number indicates window style. 4