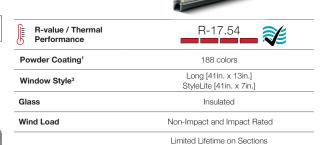

# **Specifications**

Warranty

| Panel Style          | Flush                      |  |
|----------------------|----------------------------|--|
| Section Construction | 2in. Thick - 2-Sided Steel |  |
| Section Material     | 27 <sup>2</sup> Ga. Steel  |  |
| nsulation Type       | Polyurethane               |  |
|                      |                            |  |