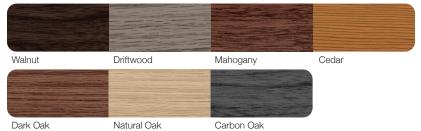

# 2148 SKYLINE FLUSH

## GOOD / BETTER / BEST

#### COLORS1



### **ACCENTS WOODTONES<sup>1</sup>**



#### LONG WINDOW INSERTS



# Sunburst **GLASS**

| Plain⁴ | Frosted <sup>4</sup> | Tinted⁴ | Obscure | Glue Chip |
|--------|----------------------|---------|---------|-----------|

# **DESIGNER GLASS**



# **Specifications**

Warranty

| Panel Style          | Flush                      |  |
|----------------------|----------------------------|--|
| Section Construction | 2in. Thick - 2-Sided Steel |  |
| Section Material     | 27 <sup>2</sup> Ga. Steel  |  |
| nsulation Type       | Polyurethane               |  |
|                      |                            |  |



1 Refer to your local C.H.I. Dealer for exact color and woodtones match. 2 Lower steel gauge [ga.] number indicates stronger steel. 3 Model number indicates window style. 4 Available in StyleLite windows.

3 Years