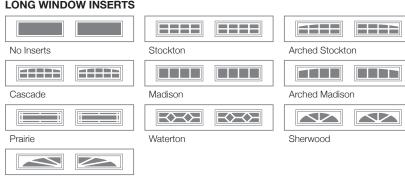

# 2148 SKYLINE FLUSH

## GOOD / BETTER / BEST

#### COLORS1



### **ACCENTS WOODTONES<sup>1</sup>**



#### LONG WINDOW INSERTS



# Sunburst **GLASS**

| Plain⁴ | Frosted <sup>4</sup> | Tinted⁴ | Obscure | Glue Chip |
|--------|----------------------|---------|---------|-----------|

# **DESIGNER GLASS**



# **Specifications**

Warranty

| Panel Style          | Flush                      |  |
|----------------------|----------------------------|--|
| Section Construction | 2in. Thick - 2-Sided Steel |  |
| Section Material     | 27 <sup>2</sup> Ga. Steel  |  |
| nsulation Type       | Polyurethane               |  |
|                      |                            |  |



1 Refer to your local C.H.I. Dealer for exact color and woodtones match. 2 Lower steel gauge [ga.] number indicates stronger steel. 3 Model number indicates window style. 4 Available in StyleLite windows.

3 Years on Springs 6 Years on Hardwa