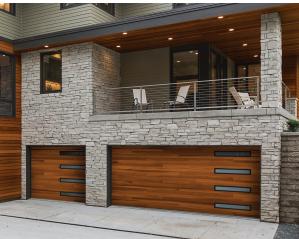

## 2347 PLANKS



## GOOD / BETTER / BEST



## **Specifications**

| Panel Style                      | Planks                                                                    |
|----------------------------------|---------------------------------------------------------------------------|
| Section Construction             | 2in. Thick - 2-Sided Steel                                                |
| Section Material                 | 27 <sup>2</sup> Ga. Steel                                                 |
| Insulation Type                  | Polystyrene                                                               |
|                                  |                                                                           |
| R-value / Thermal<br>Performance | R-10.29