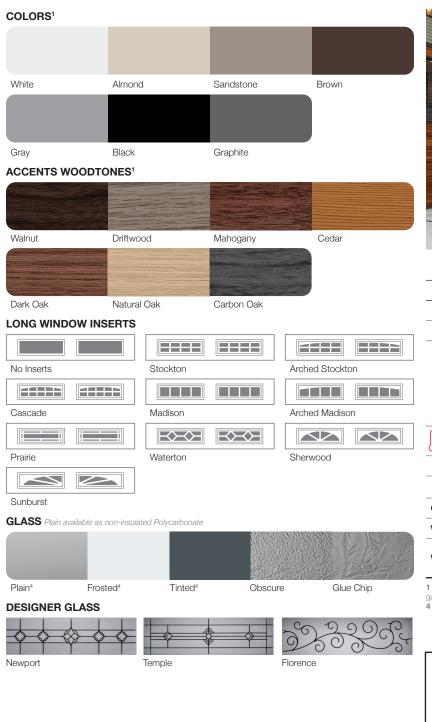

## **Specifications**

| Panel Style                      | Planks                                                                    |
|----------------------------------|---------------------------------------------------------------------------|
| Section Construction             | 2in. Thick - 2-Sided Steel                                                |
| Section Material                 | 27 <sup>2</sup> Ga. Steel                                                 |
| Insulation Type                  | Polystyrene                                                               |
|                                  |                                                                           |
| R-value / Thermal<br>Performance | R-10.29                                                                   |
| Powder Coating <sup>1</sup>      | 188 colors                                                                |
| Window Style <sup>3</sup>        | Long [41in. x 13in.]<br>StyleLite [41in. x 7in.]                          |
| Glass                            | Insulated and Non-Insulated                                               |
| Wind Load                        | Non-Impact and Impact Rated                                               |
| Warranty                         | Limited Lifetime on Sections<br>3 Years on Springs<br>6 Years on Hardware |

 Refer to your local C.H.I. Dealer for exact color and woodtones match. 2 Lower steel gauge [ga.] number indicates stronger steel. 3 Model number indicates window style.
4 Available in StyleLite windows.