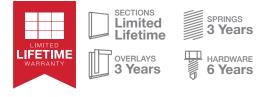

|

1 Refer to your local C.H.I. Dealer for exact color and woodtones match. 2 Lower steel gauge [ga.] number indicates stronger steel. 3 Model number indicates window style