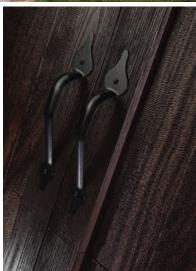

#### WINDOW GLASS

Exterior Hardware

Warranty

| Plain     | and the second se |
|-----------|-----------------------------------------------------------------------------------------------------------------------------------------------------------------------------------------------------------------------------------------------------------------------------------------------------------------------------------------------------------------------------------------------------------------------------------------------------------------------------------------------------------------------------------------------------------------------------------------------------------------------------------------------------------------------------------------------------|
| Obscure   |                                                                                                                                                                                                                                                                                                                                                                                                                                                                                                                                                                                                                                                                                                     |
| Tinted    |                                                                                                                                                                                                                                                                                                                                                                                                                                                                                                                                                                                                                                                                                                     |
| Glue Chip |                                                                                                                                                                                                                                                                                                                                                                                                                                                                                                                                                                                                                                                                                                     |
| Seeded    |                                                                                                                                                                                                                                                                                                                                                                                                                                                                                                                                                                                                                                                                                                     |