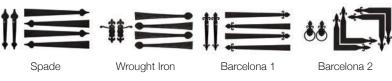

#### WINDOW GLASS

Exterior Hardware

Warranty

| Plain     | and the second se |
|-----------|-----------------------------------------------------------------------------------------------------------------------------------------------------------------------------------------------------------------------------------------------------------------------------------------------------------------------------------------------------------------------------------------------------------------------------------------------------------------------------------------------------------------------------------------------------------------------------------------------------------------------------------------------------------------------------------------------------|
| Obscure   |                                                                                                                                                                                                                                                                                                                                                                                                                                                                                                                                                                                                                                                                                                     |
| Tinted    |                                                                                                                                                                                                                                                                                                                                                                                                                                                                                                                                                                                                                                                                                                     |
| Glue Chip |                                                                                                                                                                                                                                                                                                                                                                                                                                                                                                                                                                                                                                                                                                     |
| Seeded    |                                                                                                                                                                                                                                                                                                                                                                                                                                                                                                                                                                                                                                                                                                     |