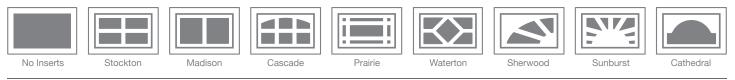

#### WINDOW INSERTS

A variety of inserts are available for short, long, and oversized windows and can be added to any of the glass options to add style to your garage door facade.

#### **OVERLAY WINDOW DESIGNS**

A variety of overlay window designs are available and can be added to