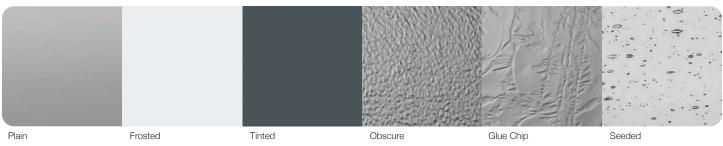

#### GLASS

Let a little light in your garage and add value to your home with a multitude of choices in both non-insulated and insulated glass.

#### GLASS

#### **DESIGNER GLASS**

Bring life to your garage door with a wide selection of designer glass options. Available in short, long, and oversized windows.