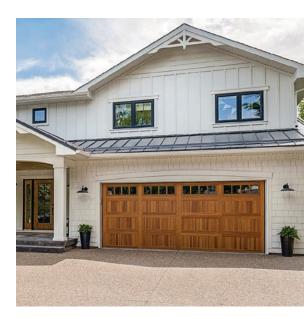

# ACCENTS VOODTONES EXCLUSIVELY WITH C.H.I. OVERHEAD DOORS

20'

The Quality Garage Door.™

Skyline Flush shown in accents woodtones mahogany with optional stacked plain windows and frosted glass.