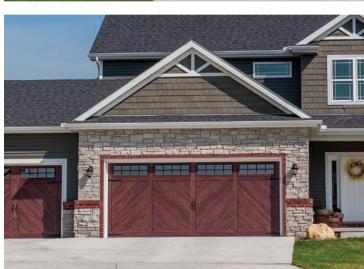

## STAMPED CARRIAGE HOUSE

Rustic craftsmanship brings unparalleled warmth and individuality to our line of carriage house style garage doors.

Mahogany