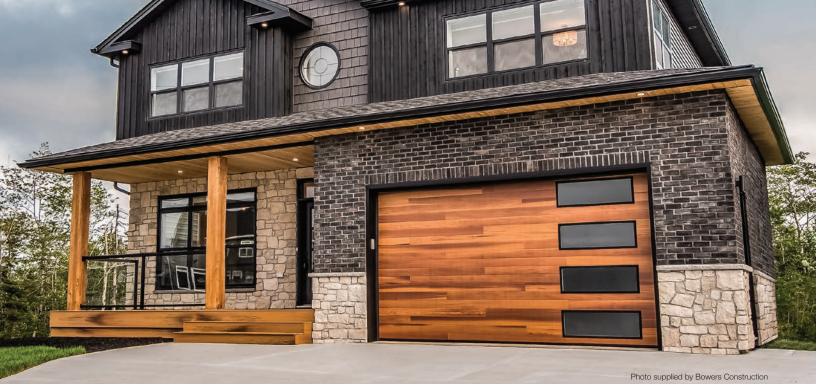

## Perfecting the art of nature.

Stamped Carriage Long shown in accents woodtones dark oak with optional madison windows and tinted glass.

Stamped Carriage Long shown in accents woodtones cedar with optional madison windows and plain glass.