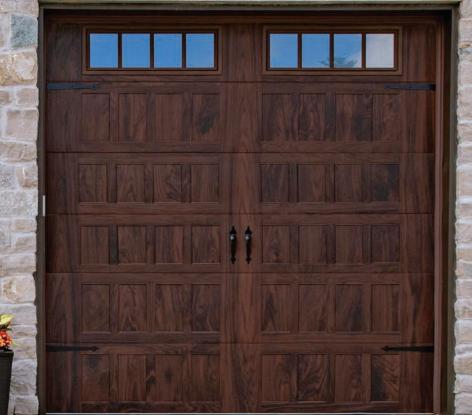

# ACCENTS VOODTONES EXCLUSIVELY WITH C.H.I. OVERHEAD DOORS

20'

The Quality Garage Door.™

Skyline Flush shown in accents woodtones mahogany with optional stacked plain windows and frosted glass.