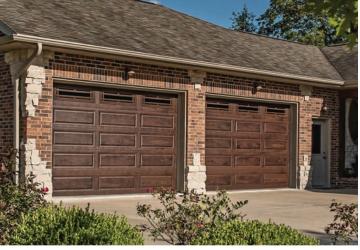

## STAMPED CARRIAGE HOUSE

Rustic craftsmanship brings unparalleled warmth and individuality to our line of carriage house style garage doors.

Mahogany