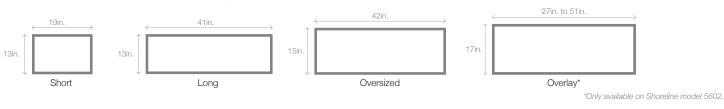

#### WINDOW INSERTS

A variety of inserts are available for short, long, and oversized windows and can be added to any of the glass options to add style to your garage door facade.

#### **DESIGNER GLASS**

Bring life to your garage door with a wide selection of designer glass options. Available in short, long, and oversized windows.