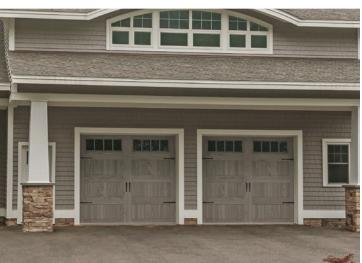

## RAISED PANEL

Add depth to your garage door with C.H.I.'s raised panel design, available in both short and long panel options.

Long Panel

STYLE TYPE

Overlay Carriage House