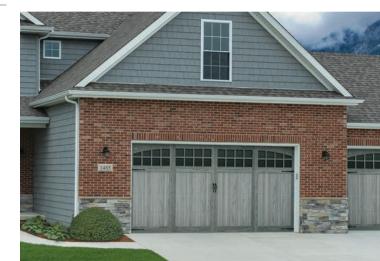

## OVERLAY CARRIAGE HOUSE SHORELINE

Shoreline offers the classic appearance and texture of real wood overlay doors without recurring maintenance.

## STYLE TYPE

Overlay Carriage House

| WOODTON | ES OPTIONS <sup>1</sup> |       |          |  |  |  |
|---------|-------------------------|-------|----------|--|--|--|
|         |                         |       |          |  |  |  |
| Walnut  | Driftwood               | Cedar | Dark Oak |  |  |  |