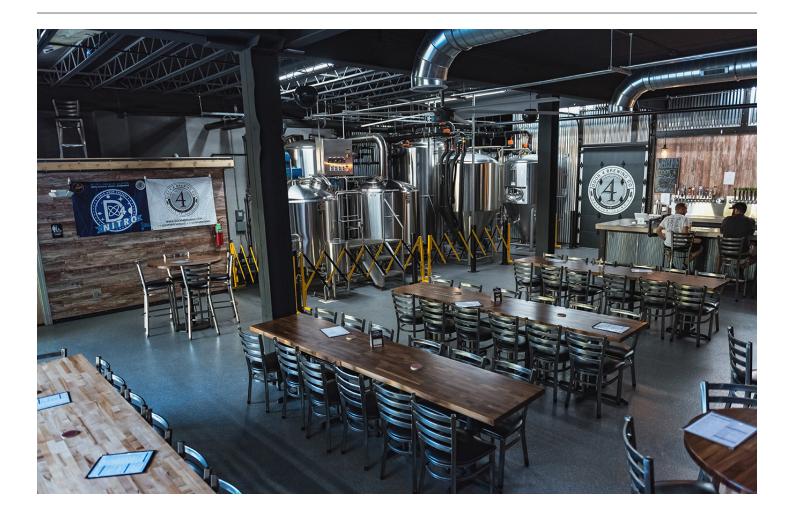

#### **Summary**

Doors are the life of the party at Door4 Brewing in Decatur, Illinois. Doors4 was founded with the purpose of providing high quality beverages and more. According to Doors4 website, "Our approach is to foster creativity, fun, and excitement around craft beer. We will always look to find ways to improve on what we are doing to make our brewery a destination and our products the choice of knowledgeable beer fans everywhere."

## **How the Product Helped**

The logo sectional door provided a unique and functional branding opportunity while the full-view door in an interior application helped to define and secure space while not impeding views of the brewery.