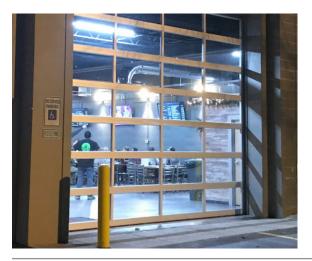

## **How the Product Helped**

The logo sectional door provided a unique and functional branding opportunity while the full-view door in an interior application helped to define and secure space while not impeding views of the brewery.

#### **Additional Insights**

- The logo door provides a perfect backdrop for many photo ops that are shared via social media, reinforcing the Door4 brand
- With this exclusive option of a logo door, the C.H.I. dealer was able to provide doors for the entire project which included two 3295 Full-View Aluminum garage doors.