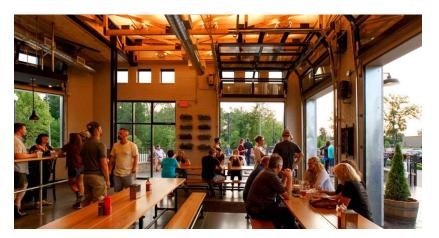

#### Challenges

The owners wanted to upgrade their patio space and replace big windows with functionally flexible doors so the space could be open to take full advantage of beautiful summer days but also have the often capacity-filled restaurant still feel "open and airy" during the cold winter months.

### How the Product Helped

With a beautiful venue that is close to downtown with many natural assets, the fullview garage doors were a perfect addition to the open and airy atmosphere. The full-view doors were an easy choice to elevate the space.