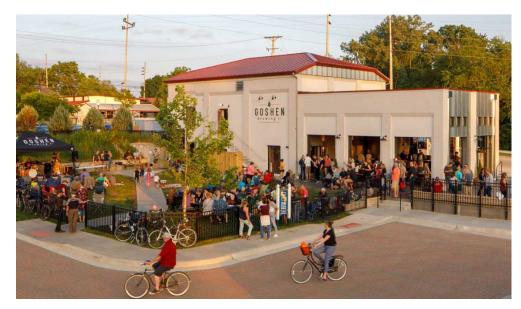

### Summary

Goshen Brewing Company is a family-friendly brew pub that is a 100% wind-powered facility. Leveraging an up-cycled industrial space, the founders strived to create an atmosphere that was comfortable and modern for customers to eat, drink, and socialize.

#### **Additional Insights**

- The building is located adjacent to a popular bike path, so having the ability to open the doors helps pull recreation users to stop and enjoy a brew.
- Unique track configurations help to maintain clear openings when the doors are in the open position