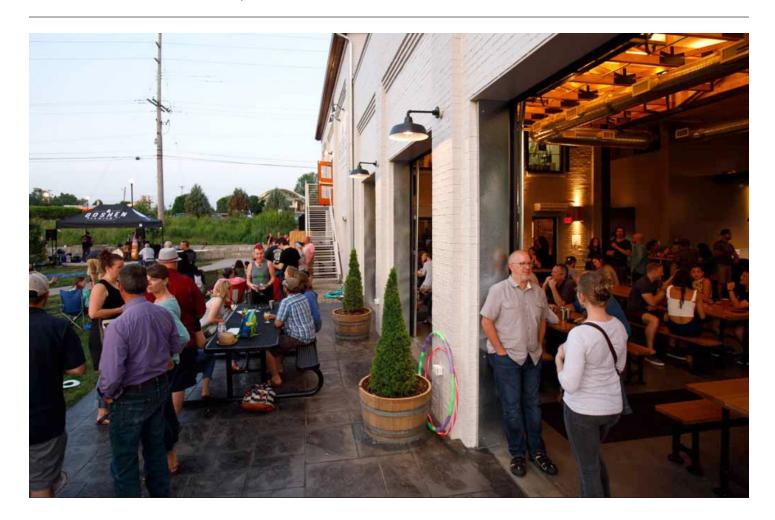

#### Challenges

The owners wanted to upgrade their patio space and replace big windows with functionally flexible doors so the space could be open to take full advantage of beautiful summer days but also have the often capacity-filled restaurant still feel "open and airy" during the cold winter months.

### How the Product Helped

With a beautiful venue that is close to downtown with many natural assets, the fullview garage doors were a perfect addition to the open and airy atmosphere. The full-view doors were an easy choice to elevate the space.

#### **Additional Insights**

- The building is located adjacent to a popular bike path, so having the ability to open the doors helps pull recreation users to stop and enjoy a brew.
- Unique track configurations help to maintain clear openings when the doors are in the open position