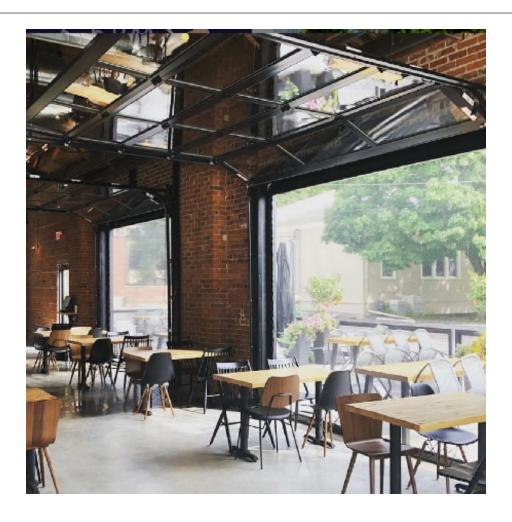

### Challenges

The owners wanted to upgrade their patio space and replace big windows with functionally flexible doors so the space could be open to take full advantage of beautiful summer days but also have the often capacity-filled restaurant still feel "open and airy" during the cold winter months.

#### **How the Product Helped**

The full-view doors created a way to blend one additional element to this fun space: the outdoors. The new, modern, bronze rails and clear glass create an exterior building facade that now matches the theme of the restaurant. Fun. Modern. Intriguing.

## **Additional Insights**

• Bash is a unique hip and trendy spot in the heart of traditional Ottawa, Illinois. The addition of the garage doors that open to the patio area allow for additional seating without making diners feel separated from the experience.