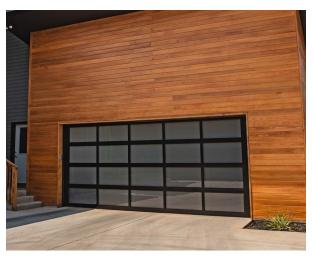

# **3297 FULL-VIEW ALUMINUM INSULATED**

# **Specifications**

| opeomeaneme          |                                                                                               |
|----------------------|-----------------------------------------------------------------------------------------------|
| Panel Style          | Full-View                                                                                     |
| Section Construction | 2" Thick - Insulated aluminum rails with through bolt assembly and bulb seal between sections |
| Section Material     | Heavy Duty / Aluminum                                                                         |
| Section Profile      | Polystyrene Insulation                                                                        |
|                      |                                                                                               |